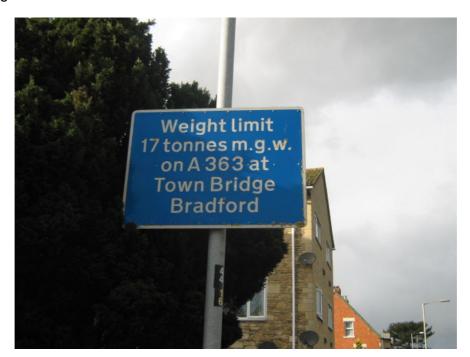

Church)**

Existing sign





# **Top of Masons Lane**

Existing sign





#### Route 2 - Travelling southbound (Corsham to Bradford on Avon)

## Leigh Road

Existing sign





## Leigh Crossroads - Sladesbrook / Leigh Road

Existing sign





#### Route 3 - Travelling westbound (Holt/Staverton to Bradford on Avon)

#### B3107 Bradford Road (between junctions B3107 and B3105)

Existing sign





## New Terrace junction with B3107 Bradford Road

Existing sign





#### **B3107 Holt Road (in advance of Springfield turning)**



# Springfield junction with B3107 Holt Road

Existing sign





# Route 4 - Travelling northbound A363 (Trowbridge to Bradford on Avon)

Bythesea Road, Trowbridge – No replacement required



# A363 Bradford Road/Trinity Church Roundabout, Trowbridge

Existing sign





# A363 Trowbridge Road (Widbrook canal bridge)

Existing sign





# Junction Road (Fitzmaurice House) - no replacement required



Bradford on Avon train station roundabout - no replacement required



#### Route 5 - Travelling northbound B3109 (Frome to Bradford on Avon)

#### A361 Rode, Somerset

Proposed sign – subject to approval by Somerset County Council



#### **B3109 Bradford Road/Rode Hill**

Existing sign





# **B3109 Frome Road (Wingfield crossroads)**

Existing sign





#### **B3109 Frome Road (Moulton Drive roundabout)**

Existing sign





## A363 Frome Road (adjacent to cricket ground)

Existing sign