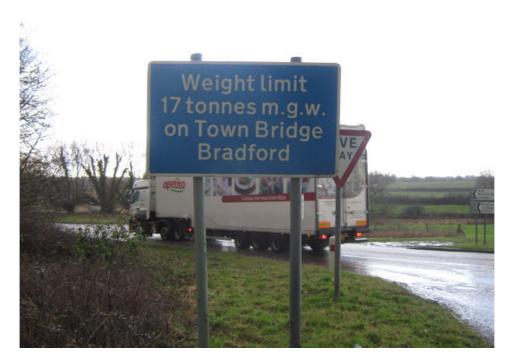

signs

# Route 1 - A363 travelling southbound (Bath to Bradford on Avon)

#### A4 Batheaston bypass

Existing sign





# A363 Bath Road (Ashley bends)- no replacement required



# A363 Bath Road (advance of B3105 junction)

Existing sign





#### Junction of A363 with B3109

Existing signs





# **Masons Lane (adjacent to Christ Church)**

Existing sign





# **Top of Masons Lane**

Existing sign





#### Route 2 - Travelling southbound (Corsham to Bradford on Avon)

## Leigh Road

Existing sign





## Leigh Crossroads - Sladesbrook / Leigh Road

Existing sign





#### Route 3 - Travelling westbound (Holt/Staverton to Bradford on Avon)

#### B3107 Bradford Road (between junctions B3107 and B3105)

Existing sign





## New Terrace junction with B3107 Bradford Road

Existing sign





#### **B3107 Holt Road (in advance of Springfield turning)**



# Springfield junction with B3107 Holt Road

Existing sign





# Route 4 - Travelling northbound A363 (Trowbridge to Bradford on Avon)

Bythesea Road, Trowbridge – No replacement required



# A363 Bradford Road/Trinity Church Roundabout, Trowbridge

Existing sign





# A363 Trowbridge Road (Widbrook canal bridge)

Existing sign





# Junction Road (Fitzmaurice House) - no replacement required



Bradford on Avon train station roundabout - no replacement required



#### Route 5 - Travelling northbound B3109 (Frome to Bradford on Avon)

#### A361 Rode, Somerset

Proposed sign – subject to approval by Somerset County Council



#### **B3109 Bradford Road/Rode Hill**

Existing sign





# **B3109 Frome Road (Wingfield cro