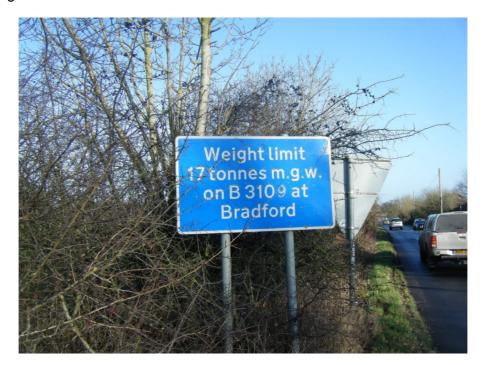

th B3107 Bradford Road

Existing sign





#### **B3107 Holt Road (in advance of Springfield turning)**



# Springfield junction with B3107 Holt Road

Existing sign





# Route 4 - Travelling northbound A363 (Trowbridge to Bradford on Avon)

Bythesea Road, Trowbridge – No replacement required



# A363 Bradford Road/Trinity Church Roundabout, Trowbridge

Existing sign





# A363 Trowbridge Road (Widbrook canal bridge)

Existing sign





# Junction Road (Fitzmaurice House) - no replacement required



Bradford on Avon train station roundabout - no replacement required



#### Route 5 - Travelling northbound B3109 (Frome to Bradford on Avon)

#### A361 Rode, Somerset

Proposed sign – subject to approval by Somerset County Council



#### **B3109 Bradford Road/Rode Hill**

Existing sign





# **B3109 Frome Road (Wingfield crossroads)**

Existing sign





#### **B3109 Frome Road (Moulton Drive roundabout)**

Existing sign





## A363 Frome Road (adjacent to cricket ground)

Existing sign