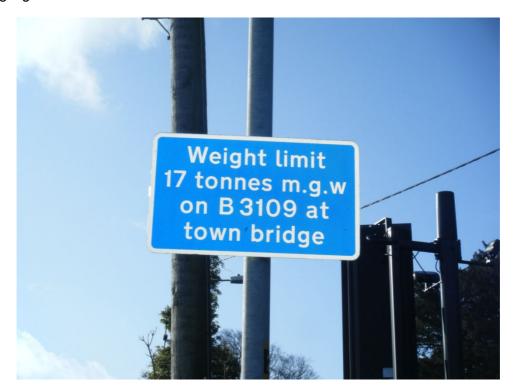

## Bradford on Avon - Town Bridge 18 tonne weight limit signs

# Route 1 - A363 travelling southbound (Bath to Bradford on Avon)

#### A4 Batheaston bypass

Existing sign





# A363 Bath Road (Ashley bends)- no replacement required



# A363 Bath Road (advance of B3105 junction)

Existing sign





#### Junction of A363 with B3109

Existing signs





# **Masons Lane (adjacent to Christ Church)**

Existing sign





# **Top of Masons Lane**

Existing sign





#### Route 2 - Travelling southbound (Corsham to Bradford on Avon)

## Leigh Road

Existing sign





## Leigh Crossroads - Sladesbrook / Leigh Road

Existing sign





#### Route 3 - Travelling westbound (Holt/Staverton to Bradford on Avon)

#### B3107 Bradford Road (between junctions B3107 and B3105)

Existing sign





## New Terrace junction with B3107 Bradford Road

Existing sign





#### **B3107 Holt Road (in advance of Springfield turning)**



# Springfield junction with B3107 Holt Road

Existing sign





# Route 4 - Travelling northbound A363 (Trowbridge to Bradford on Avon)

Bythesea Road, Trowbridge – No replacement required



# A363 Bradford Road/Trinity Church Roundabout, Trowbridge

Existing sign





# A363 Trowbridge Road (Widbrook canal bridge)

Existing sign





# Junction Road (Fitzmaurice House) - no replacement required



Bradford on Avon train station roundabout - no replacement required



#### Route 5 - Travelling northbou