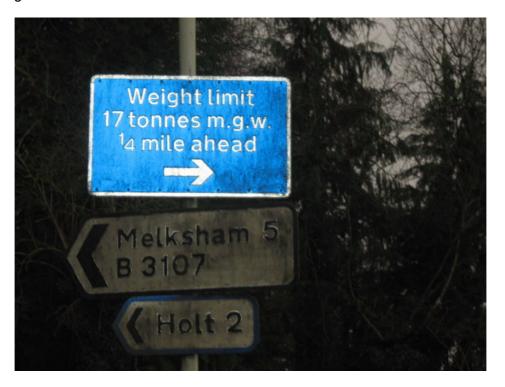

#### **B3107 Holt Road (in advance of Springfield turning)**

# Springfield junction with B3107 Holt Road

Existing sign