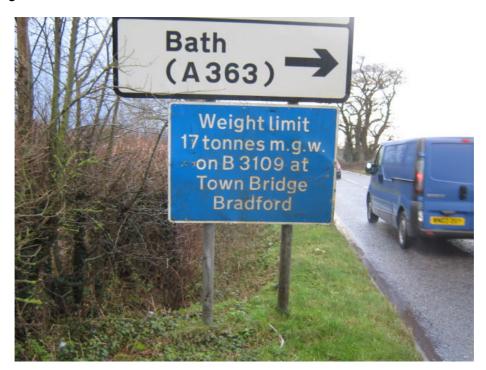

## Bradford on Avon - Town Bridge 18 tonne weight limit signs

# Route 1 - A363 travelling southbound (Bath to Bradford on Avon)

#### A4 Batheaston bypass

Existing sign





# A363 Bath Road (Ashley bends)- no replacement required



# A363 Bath Road (advance of B3105 junction)

Existing sign





#### Junction of A363 with B3109

Existing signs





# **Masons Lane (adjacent to Christ Church)**

Existing sign





# **Top of Masons Lane**

Existing sign





#### Route 2 - Travelling southbound (Corsham to Bradford on Avon)

## Leigh Road

Existing sign





## Leigh Crossroads - Sladesbrook / Leigh Road

Existing sign





#### Route 3 - Travelling westbound (Holt/Staverton to Bradford on Avon)

#### B3107 Bradford Road (between junctions B3107 and B3105)

Existing sign





## New Terrace junction with B3107 Bradford Road

Existing sign





#### **B3107 Holt Road (in advance of Springfield turning)**



# Springfield junction with B3107 Holt Road

Existing sign





# Route 4 - Travelling northbound A363 (Trowbridge to Bradford on Avon)

Bythesea Road, Trowbridge – No replacement required



# A363 Bradford Road/Trinity Church Roundabout, Trowbridge

Existing sign





# A363 Trowbridge Road (Widbrook canal bridge)

Existing sign





# Junction Road (Fitzmaurice House) - no replacement required



Bradford on Avon train station roundabout - no replacement required



#### Route 5 - Travelling northbound B3109 (Frome to Bradford on Avon)

#### A361 Rode, Somerset

Proposed sign – subject to approval by Somerset County Council



#### **B3109 Bradford Roa