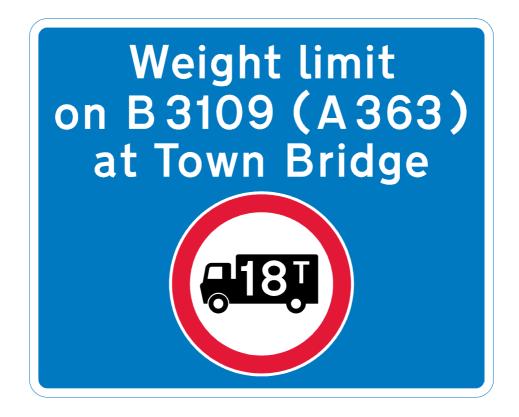

Holt Road

Existing sign





# Route 4 - Travelling northbound A363 (Trowbridge to Bradford on Avon)

Bythesea Road, Trowbridge – No replacement required



# A363 Bradford Road/Trinity Church Roundabout, Trowbridge

Existing sign





# A363 Trowbridge Road (Widbrook canal bridge)

Existing sign





# Junction Road (Fitzmaurice House) - no replacement required



Bradford on Avon train station roundabout - no replacement required



#### Route 5 - Travelling northbound B3109 (Frome to Bradford on Avon)

#### A361 Rode, Somerset

Proposed sign – subject to approval by Somerset County Council



#### **B3109 Bradford Road/Rode Hill**

Existing sign





# **B3109 Frome Road (Wingfield crossroads)**

Existing sign





#### **B3109 Frome Road (Moulton Drive roundabout)**

Existing sign





## A363 Frome Road (adjacent to cricket ground)

Existing sign