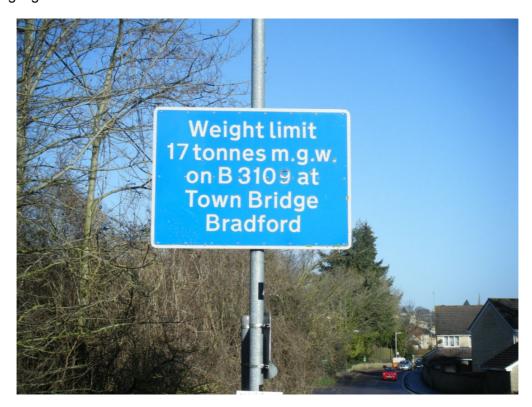

7 Holt Road

Existing sign





# Route 4 - Travelling northbound A363 (Trowbridge to Bradford on Avon)

Bythesea Road, Trowbridge – No replacement required



# A363 Bradford Road/Trinity Church Roundabout, Trowbridge

Existing sign





# A363 Trowbridge Road (Widbrook canal bridge)

Existing sign





# Junction Road (Fitzmaurice House) - no replacement required



Bradford on Avon train station roundabout - no replacement required



#### Route 5 - Travelling northbound B3109 (Frome to Bradford on Avon)

#### A361 Rode, Somerset

Proposed sign – subject to approval by Somerset County Council



#### **B3109 Bradford Road/Rode Hill**

Existing sign





# **B3109 Frome Road (Wingfield crossroads)**

Existing sign





#### **B3109 Frome Road (Moulton Drive roundabout)**

Existing sign





## A363 Frome Road (adjacent to cricket ground)

Existing sign