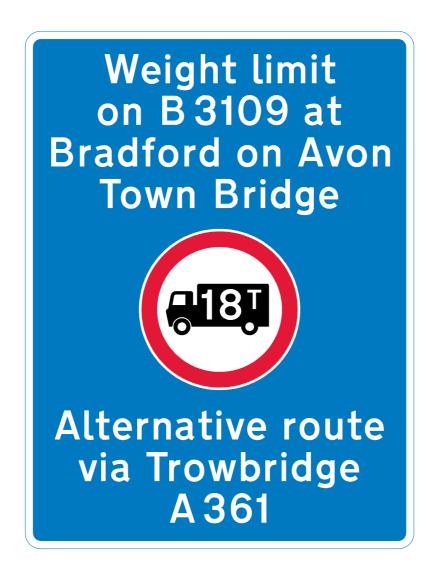

and B3105)

Existing sign





## New Terrace junction with B3107 Bradford Road

Existing sign





#### **B3107 Holt Road (in advance of Springfield turning)**



# Springfield junction with B3107 Holt Road

Existing sign





# Route 4 - Travelling northbound A363 (Trowbridge to Bradford on Avon)

Bythesea Road, Trowbridge – No replacement required



# A363 Bradford Road/Trinity Church Roundabout, Trowbridge

Existing sign





# A363 Trowbridge Road (Widbrook canal bridge)

Existing sign





# Junction Road (Fitzmaurice House) - no replacement required



Bradford on Avon train station roundabout - no replacement required



#### Route 5 - Travelling northbound B3109 (Frome to Bradford on Avon)

#### A361 Rode, Somerset

Proposed sign – subject to approval by Somerset County Council



#### **B3109 Bradford Road/Rode Hill**

Existing sign





# **B3109 Frome Road (Wingfield crossroads)**

Existing sign





#### **B3109 Frome Road (Moulton Drive roundabout)**

Existing sign





## A363 Frome Road (adjacent to cricket ground)

Existing sign