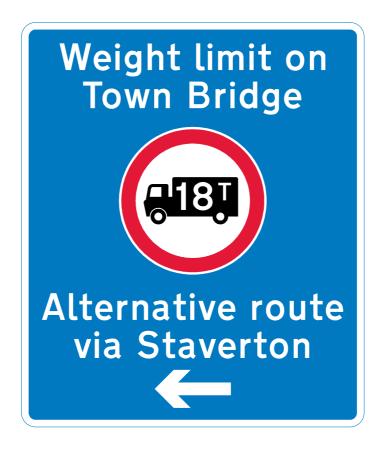

th Road (Ashley bends)- no replacement required



# A363 Bath Road (advance of B3105 junction)

Existing sign





#### Junction of A363 with B3109

Existing signs





# **Masons Lane (adjacent to Christ Church)**

Existing sign





# **Top of Masons Lane**

Existing sign





#### Route 2 - Travelling southbound (Corsham to Bradford on Avon)

## Leigh Road

Existing sign





## Leigh Crossroads - Sladesbrook / Leigh Road

Existing sign





#### Route 3 - Travelling westbound (Holt/Staverton to Bradford on Avon)

#### B3107 Bradford Road (between junctions B3107 and B3105)

Existing sign





## New Terrace junction with B3107 Bradford Road

Existing sign





#### **B3107 Holt Road (in advance of Springfield turning)**



# Springfield junction with B3107 Holt Road

Existing sign





# Route 4 - Travelling northbound A363 (Trowbridge to Bradford on Avon)

Bythesea Road, Trowbridge – No replacement required



# A363 Bradford Road/Trinity Church Roundabout, Trowbridge

Existing sign





# A363 Trowbridge Road (Widbrook canal bridge)

Existing sign





# Junction Road (Fitzmaurice House) - no replacement required



Bradford on Avon train station roundabout - no replacement required



#### Route 5 - Travelling northbound B3109 (Frome to Bradford on Avon)

#### A361 Rode, Somerset

Proposed sign – subject to approval by Somerset County Council



#### **B3109 Bradford Road/Rode Hill**

Existing sign





# **B3109 Frome Road (Wingfield crossroads)**

Existing sign





#### **B3109 Frome Road (Moulton Drive roundabout)**

Existing sign





## A363 Frome Road (adjace