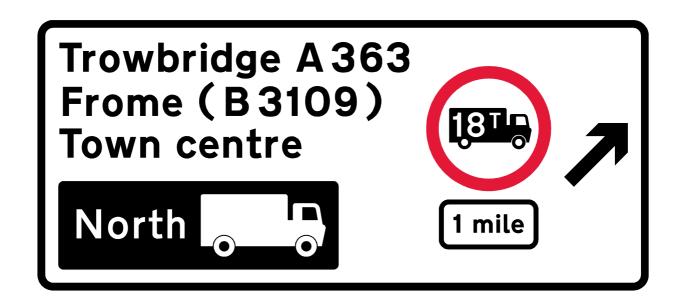

## Bradford on Avon - Town Bridge 18 tonne weight limit signs

# Route 1 - A363 travelling southbound (Bath to Bradford on Avon)

#### A4 Batheaston bypass

Existing sign





# A363 Bath Road (Ashley bends)- no replacement required



# A363 Bath Road (advance of B3105 junction)

Existing sign





#### Junction of A363 with B3109

Existing signs





# **Masons Lane (adjacent to Christ Church)**

Existing sign





# **Top of Masons Lane**

Existing sign





#### Route 2 - Travelling southbound (Corsham to Bradford on Avon)

## Leigh Road

Existing sign





## Leigh Crossroads - Sladesbrook / Leigh Road

Existing sign





#### Route 3 - Travelling westbound (Holt/Staverton to Bradford on Avon)

#### B3107 Bradford Road (between junctions B3107 and B3105)

Existing sign





## New Terrace junction with B3107 Bradford Road

Existing sign





#### **B3107 Holt Road (in advance of Springfield turning)**



# Springfield junction with B3107 Holt Road

Existing sign





# Route 4 - Travelling northbound A363 (Trowbridge to Bradford on Avon)

Bythesea Road, Trowbridge – No replacement required



# A363 Bradford Road/Trinity Church Ro