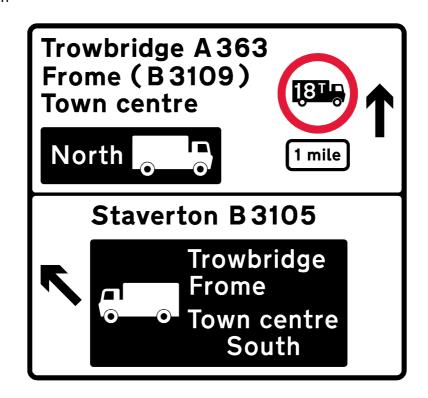

## Bradford on Avon - Town Bridge 18 tonne weight limit signs

# Route 1 - A363 travelling southbound (Bath to Bradford on Avon)

#### A4 Batheaston bypass

Existing sign





# A363 Bath Road (Ashley bends)- no replacement required



# A363 Bath Road (advance of B3105 junction)

Existing sign





#### Junction of A363 with B3109

Existing signs





# **Masons Lane (adjacent to Christ Church)**

Existing sign





# **Top of Masons Lane**

Existing sign





#### Route 2 - Travelling southbound (Corsham to Bradford on Avon)

## Leigh Road

Existing sign





## Leigh Crossroads - Sladesbrook / Leigh Road

Existing sign





#### Route 3 - Travelling westbound (Holt/Staverton to Bradford on Avon)

#### B3107 Bradford Road (between junctions B3107 and B3105)

Existing sign





## New Terrace junction with B3107 Bradford Road

Existing sign





#### **B3107 Holt Road (in advance of Springfield turning)**



# Springfield junction with B3107 Holt Road

Existing sign





# Route 4 - Travelling northbound A363 (Trowbridge to Bradford on Avon)

Bythesea Road, Trowbridge – No replacem