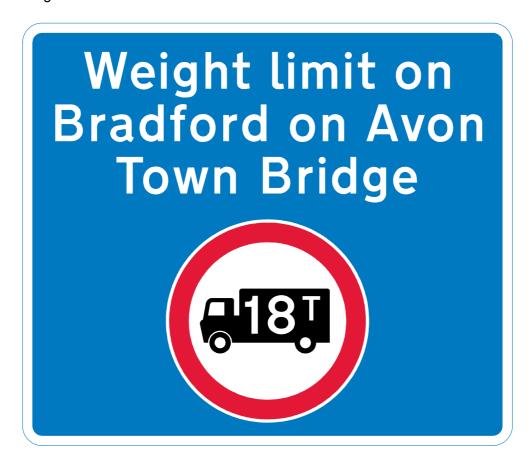

# A363 Bath Road (advance of B3105 junction)

Existing sign

#### Junction of A363 with B3109

Existing signs

# **Masons Lane (adjacent to Christ Church)**

Existing sign

# **Top of Masons Lane**

Existing sign

## Leigh Road

Existing sign

## Leigh Crossroads - Sladesbrook / Leigh Road

Existing sign

#### B3107 Bradford Road (between junctions B3107 and B3105)

Existing sign

## New Terrace junction with B3107 Bradford Road

Existing sign

# Springfield junction with B3107 Holt Road

Existing sign

# A363 Bradford Road/Trinity Church Roundabout, Trowbridge

Existing sign

# A363 Trowbridge Road (Widbrook canal bridge)

Existing sign

#### **B3109 Bradford Road/Rode Hill**

Existing sign

# **B3109 Frome Road (Wingfield crossroads)**

Existing sign

#### **B3109 Frome Road (Moulton Drive roundabout)**

Existing sign

## A363 Frome Road (adjacent to cricket ground)

Existing sign