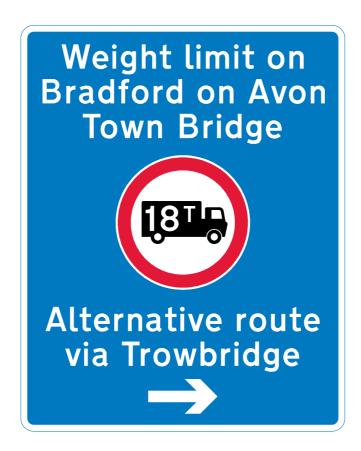

(Trowbridge to Bradford on Avon)

Bythesea Road, Trowbridge – No replacement required



# A363 Bradford Road/Trinity Church Roundabout, Trowbridge

Existing sign





# A363 Trowbridge Road (Widbrook canal bridge)

Existing sign





# Junction Road (Fitzmaurice House) - no replacement required



Bradford on Avon train station roundabout - no replacement required



#### Route 5 - Travelling northbound B3109 (Frome to Bradford on Avon)

#### A361 Rode, Somerset

Proposed sign – subject to approval by Somerset County Council



#### **B3109 Bradford Road/Rode Hill**

Existing sign





# **B3109 Frome Road (Wingfield crossroads)**

Existing sign





#### **B3109 Frome Road (Moulton Drive roundabout)**

Existing sign





## A363 Frome Road (adjacent to cricket ground)

Existing sign