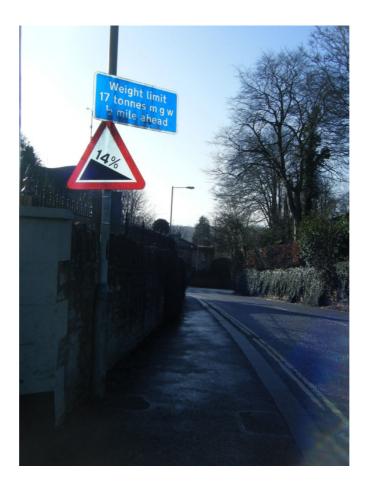

## Bradford on Avon - Town Bridge 18 tonne weight limit signs

# Route 1 - A363 travelling southbound (Bath to Bradford on Avon)

#### A4 Batheaston bypass

Existing sign





# A363 Bath Road (Ashley bends)- no replacement required



# A363 Bath Road (advance of B3105 junction)

Existing sign





#### Junction of A363 with B3109

Existing signs





# **Masons Lane (adjacent to Christ Church)**

Existing sign





# **Top of Masons Lane**

Existing sign





#### Route 2 - Travelling southbound (Corsham to Bradford on Avon)

## Leigh Road

Existing sign





## Leigh Crossroads - Sladesbrook / Leigh Road

Existing sign





#### Route 3 - Travelling westbound (Holt/Staverton to Bradford on Avon)

#### B3107 Bradford Road (between junctions B3107 and B3105)

Existing sign





## New Terrace junction with B3107 Bradford Road

Existing sign





#### **B3107 Holt Road (in advance of Springfield turning)**



# Springfield junction with B3107 Holt Road

Existing sign





# Route 4 - Travelling northbound A363 (Trowbridge to Bradford on Avon)

Bythesea Road, Trowbridge – No replacement required



# A363 Bradford Road/Trinity Church Roundabout, Trowbridge

Existing sign





# A363 Trowbridge Road (Widbrook canal bridge)

Existing sign





#