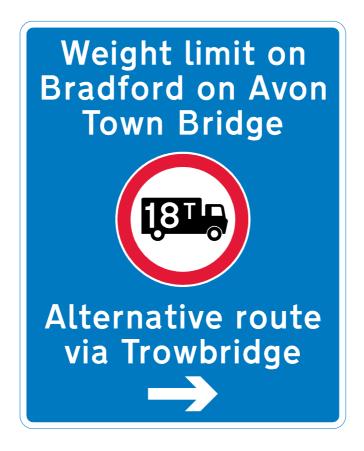

n advance of Springfield turning)**



# Springfield junction with B3107 Holt Road

Existing sign





# Route 4 - Travelling northbound A363 (Trowbridge to Bradford on Avon)

Bythesea Road, Trowbridge – No replacement required



# A363 Bradford Road/Trinity Church Roundabout, Trowbridge

Existing sign





# A363 Trowbridge Road (Widbrook canal bridge)

Existing sign





# Junction Road (Fitzmaurice House) - no replacement required



Bradford on Avon train station roundabout - no replacement required



#### Route 5 - Travelling northbound B3109 (Frome to Bradford on Avon)

#### A361 Rode, Somerset

Proposed sign – subject to approval by Somerset County Council



#### **B3109 Bradford Road/Rode Hill**

Existing sign





# **B3109 Frome Road (Wingfield crossroads)**

Existing sign





#### **B3109 Frome Road (Moulton Drive roundabout)**

Existing sign





## A363 Frome Road (adjacent to cricket ground)

Existing sign