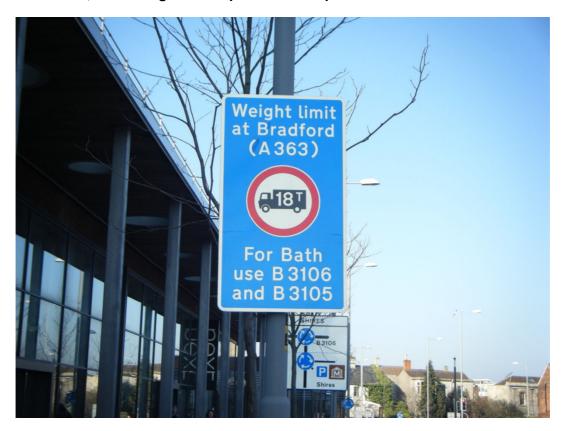

n of A363 with B3109

Existing signs





# **Masons Lane (adjacent to Christ Church)**

Existing sign





# **Top of Masons Lane**

Existing sign





#### Route 2 - Travelling southbound (Corsham to Bradford on Avon)

## Leigh Road

Existing sign





## Leigh Crossroads - Sladesbrook / Leigh Road

Existing sign





#### Route 3 - Travelling westbound (Holt/Staverton to Bradford on Avon)

#### B3107 Bradford Road (between junctions B3107 and B3105)

Existing sign





## New Terrace junction with B3107 Bradford Road

Existing sign





#### **B3107 Holt Road (in advance of Springfield turning)**



# Springfield junction with B3107 Holt Road

Existing sign





# Route 4 - Travelling northbound A363 (Trowbridge to Bradford on Avon)

Bythesea Road, Trowbridge – No replacement required



# A363 Bradford Road/Trinity Church Roundabout, Trowbridge

Existing sign





# A363 Trowbridge Road (Widbrook canal bridge)

Existing sign





# Junction Road (Fitzmaurice House) - no replacement required



Bradford on Avon train station roundabout - no replacement required



#### Route 5 - Travelling northbound B3109 (Frome to Bradford on Avon)

#### A361 Rode, Somerset

Proposed sign – subject to approval by Somerset County Council



#### **B3109 Bradford Road/Rode Hill**

Existing sign





# **B3109 Frome Road (Wingfield crossroads)**

Existing sign





#### **B3109 Frome Road (Moulton Drive roundabout)**

Existing sign





## A363 Frome Road (adjacent to cricket ground)

Existing sign