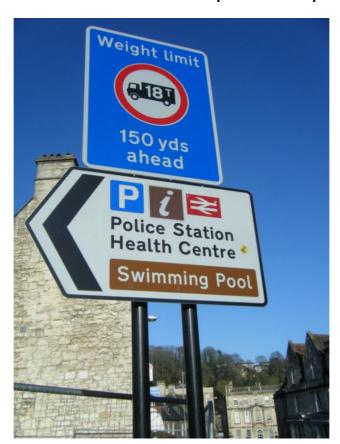

# **Masons Lane (adjacent to Christ Church)**

Existing sign

# **Top of Masons Lane**

Existing sign