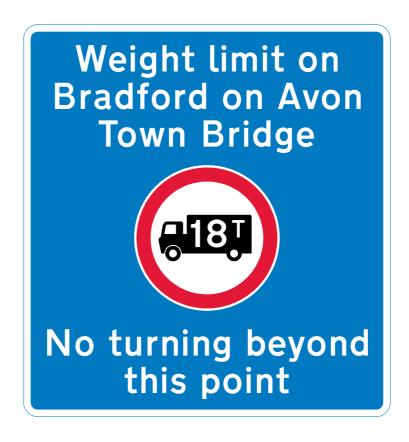

#### A361 Rode, Somerset

Proposed sign – subject to approval by Somerset County Council