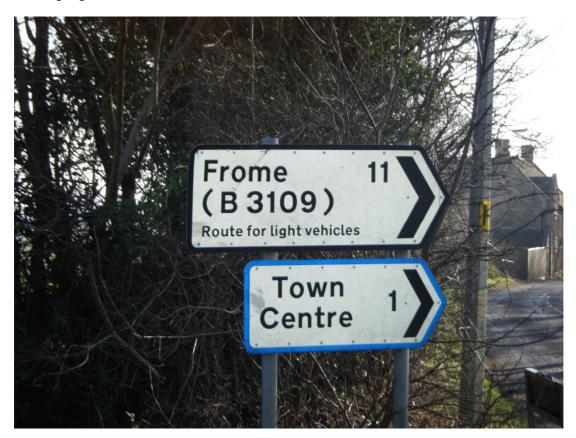

## Bradford on Avon - Town Bridge 18 tonne weight limit signs

# Route 1 - A363 travelling southbound (Bath to Bradford on Avon)

#### A4 Batheaston bypass

Existing sign





# A363 Bath Road (Ashley bends)- no replacement required



# A363 Bath Road (advance of B3105 junction)

Existing sign





#### Junction of A363 with B3109

Existing signs





# **Masons Lane (adjacent to Christ Church)**

Existing sign





# **Top of Masons Lane**

Existing sign





#### Route 2 - Travelling southbound (Corsham to Bradford on Avon)

## Leigh Road

Existing sign





## Leigh Crossroads - Sladesbrook / Leigh Road

Existing sign





#### Route 3 - Travelling westbound (Holt/Staverton to Bradford on Avon)

#### B3107 Bradford Road (between junctions B3107 and B3105)

Existing sign





## New Terrace junction with B3107 Bradford Road

Existing sign





#### **B3107 Holt Road (in advance of Springfield turning)**



# Springfield junction with B3107 Holt Road

Existing sign





# Route 4 - Travelling northbound A363 (Trowbridge to Bradford on Avon)

Bythesea Road, Trowbridge – No replacement required



# A363 Bradford Road/Trinity Church