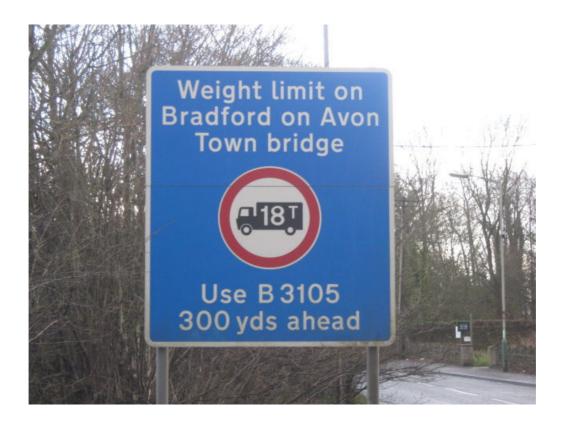

## Bradford on Avon - Town Bridge 18 tonne weight limit signs

# Route 1 - A363 travelling southbound (Bath to Bradford on Avon)

#### A4 Batheaston bypass

Existing sign





# A363 Bath Road (Ashley bends)- no replacement required



# A363 Bath Road (advance of B3105 junction)

Existing sign





#### Junction of A363 with B3109

Existing signs





# **Masons Lane (adjacent to Christ Church)**

Existing sign





# **Top of Masons Lane**

Existing sign





#### Route 2 - Travelling southbound (Corsham to Bradford on Avon)

## Leigh Road

Existing sign





## Leigh Crossroads - Sladesbrook / Leigh Road

Existing sign





#### Route 3 - Travelling westbound (Holt/Staverton to Bradford on Avon)

#### B3107 Bradford Road (between junctions B3107 and B3105)

Existing sign





## New Terrace junction with B3107 Bradford Road

Existing sign





#### **B3107 Holt Road (in advance of Springfield turning)**



# Springfield junction with B3107 Holt Road

Existing sign





# Route 4 - Travelling northbound A363 (Trowbri