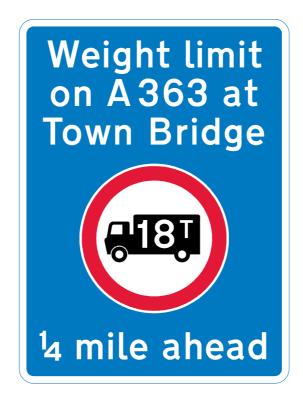

# **Masons Lane (adjacent to Christ Church)**

Existing sign

# **Top of Masons Lane**

Existing sign