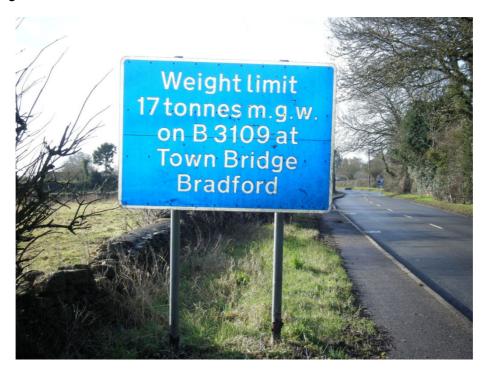

## Bradford on Avon - Town Bridge 18 tonne weight limit signs

# Route 1 - A363 travelling southbound (Bath to Bradford on Avon)

#### A4 Batheaston bypass

Existing sign





# A363 Bath Road (Ashley bends)- no replacement required



# A363 Bath Road (advance of B3105 junction)

Existing sign





#### Junction of A363 with B3109

Existing signs





# **Masons Lane (adjacent to Christ Church)**

Existing sign





# **Top of Masons Lane**

Existing sign





#### Route 2 - Travelling southbound (Corsham to Bradford on Avon)

## Leigh Road

Existing sign





## Leigh Crossroads - Sladesbrook / Leigh Road

Existing sign





#### Route 3 - Travelling westbound (Holt/Staverton to Bradford on Avon)

#### B3107 Bradford Road (between junctions B3107 and B3105)

Existing sign





## New Terrace junction with B3107 Bradford Road

Existing sign





#### **B3107 Holt Road (in advance of Springfield turning)**



# Springfield junction with B3107 Holt Road

Existing sign





# Route 4 - Travelling northbound A363 (Trowbridge to Bradford on Avon)

Bythesea Road, Trowbridge – No replacement required



# A363 Bradford Road/Trinity Church Roundabout, Trowbridge

Existing sign





# A363 Trowbridge Road (Widbrook canal bridge)

Existing sign





# Junction Road (Fitzmaurice House) - no replacement required



Bradford on Avon train station roundab