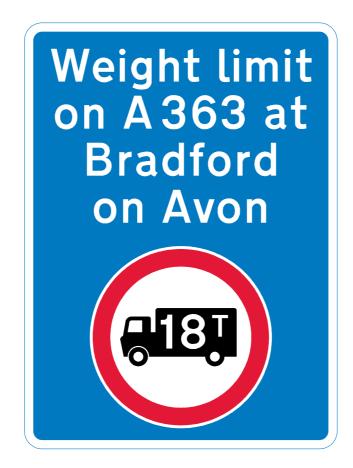

## Bradford on Avon - Town Bridge 18 tonne weight limit signs

# Route 1 - A363 travelling southbound (Bath to Bradford on Avon)

#### A4 Batheaston bypass

Existing sign





# A363 Bath Road (Ashley bends)- no replacement required



# A363 Bath Road (advance of B3105 junction)

Existing sign





#### Junction of A363 with B3109

Existing signs





# **Masons Lane (adjacent to Christ Church)**

Existing sign





# **Top of Masons Lane**

Existing sign





#### Route 2 - Travelling southbound (Corsham to Bradford on Avon)

## Leigh Road

Existing sign





## Leigh Crossroads - Sladesbrook / Leigh Road

Existing sign





#### Route 3 - Travelling westbound (Holt/Staverton to Bradford on Avon)

#### B3107 Bradford Road (between junctions B3107 and B3105)

Existing sign





## New Terrace junction with B3107 Bradford Road

Existing sign





#### **B3107 Holt Road (in advance of Springfield turning)**



# Springfield junction with B3107 Holt Road

Existi