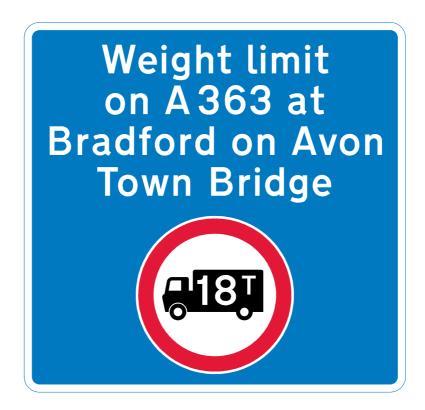

hurch)**

Existing sign





# **Top of Masons Lane**

Existing sign





#### Route 2 - Travelling southbound (Corsham to Bradford on Avon)

## Leigh Road

Existing sign





## Leigh Crossroads - Sladesbrook / Leigh Road

Existing sign





#### Route 3 - Travelling westbound (Holt/Staverton to Bradford on Avon)

#### B3107 Bradford Road (between junctions B3107 and B3105)

Existing sign





## New Terrace junction with B3107 Bradford Road

Existing sign





#### **B3107 Holt Road (in advance of Springfield turning)**



# Springfield junction with B3107 Holt Road

Existing sign





# Route 4 - Travelling northbound A363 (Trowbridge to Bradford on Avon)

Bythesea Road, Trowbridge – No replacement required



# A363 Bradford Road/Trinity Church Roundabout, Trowbridge

Existing sign





# A363 Trowbridge Road (Widbrook canal bridge)

Existing sign





# Junction Road (Fitzmaurice House) - no replacement required



Bradford on Avon train station roundabout - no replacement required



#### Route 5 - Travelling northbound B3109 (Frome to Bradford on Avon)

#### A361 Rode, Somerset

Proposed sign – subject to approval by Somerset County Council



#### **B3109 Bradford Road/Rode Hill**

Existing sign





# **B3109 Frome Road (Wingfield crossroads)**

Existing sign





#### **B3109 Frome Road (Moulton Drive roundabout)**

Existing sign





## A363 Frome Road (adjacent to cricket ground)

Existing sign