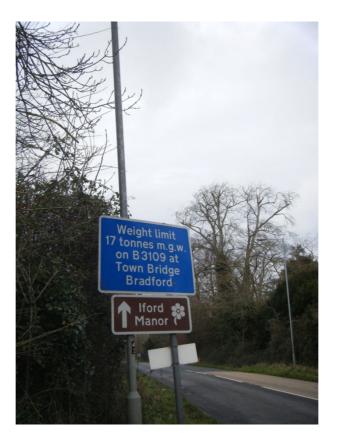

(in advance of Springfield turning)**



# Springfield junction with B3107 Holt Road

Existing sign





# Route 4 - Travelling northbound A363 (Trowbridge to Bradford on Avon)

Bythesea Road, Trowbridge – No replacement required



# A363 Bradford Road/Trinity Church Roundabout, Trowbridge

Existing sign





# A363 Trowbridge Road (Widbrook canal bridge)

Existing sign





# Junction Road (Fitzmaurice House) - no replacement required



Bradford on Avon train station roundabout - no replacement required



#### Route 5 - Travelling northbound B3109 (Frome to Bradford on Avon)

#### A361 Rode, Somerset

Proposed sign – subject to approval by Somerset County Council



#### **B3109 Bradford Road/Rode Hill**

Existing sign





# **B3109 Frome Road (Wingfield crossroads)**

Existing sign





#### **B3109 Frome Road (Moulton Drive roundabout)**

Existing sign





## A363 Frome Road (adjacent to cricket ground)

Existing sign