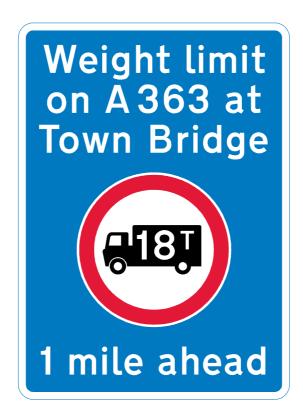

n





#### Route 2 - Travelling southbound (Corsham to Bradford on Avon)

## Leigh Road

Existing sign





## Leigh Crossroads - Sladesbrook / Leigh Road

Existing sign





#### Route 3 - Travelling westbound (Holt/Staverton to Bradford on Avon)

#### B3107 Bradford Road (between junctions B3107 and B3105)

Existing sign





## New Terrace junction with B3107 Bradford Road

Existing sign





#### **B3107 Holt Road (in advance of Springfield turning)**



# Springfield junction with B3107 Holt Road

Existing sign





# Route 4 - Travelling northbound A363 (Trowbridge to Bradford on Avon)

Bythesea Road, Trowbridge – No replacement required



# A363 Bradford Road/Trinity Church Roundabout, Trowbridge

Existing sign





# A363 Trowbridge Road (Widbrook canal bridge)

Existing sign





# Junction Road (Fitzmaurice House) - no replacement required



Bradford on Avon train station roundabout - no replacement required



#### Route 5 - Travelling northbound B3109 (Frome to Bradford on Avon)

#### A361 Rode, Somerset

Proposed sign – subject to approval by Somerset County Council



#### **B3109 Bradford Road/Rode Hill**

Existing sign





# **B3109 Frome Road (Wingfield crossroads)**

Existing sign





#### **B3109 Frome Road (Moulton Drive roundabout)**

Existing sign





## A363 Frome Road (adjacent to cricket ground)

Existing sign