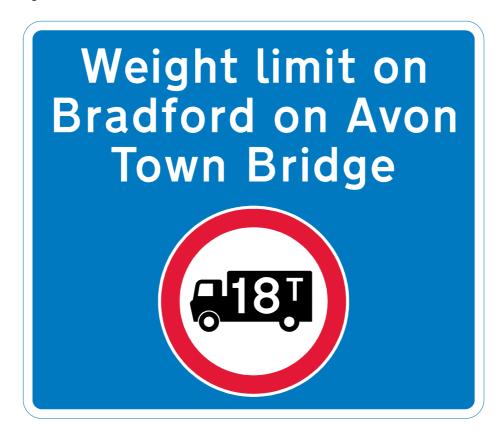

## Bradford on Avon - Town Bridge 18 tonne weight limit signs

# Route 1 - A363 travelling southbound (Bath to Bradford on Avon)

#### A4 Batheaston bypass

Existing sign





# A363 Bath Road (Ashley bends)- no replacement required



# A363 Bath Road (advance of B3105 junction)

Existing sign





#### Junction of A363 with B3109

Existing signs





# **Masons Lane (adjacent to Christ Church)**

Existing sign





# **Top of Masons Lane**

Existing sign





#### Route 2 - Travelling southbound (Corsham to Bradford on Avon)

## Leigh Road

Existing sign





## Leigh Crossroads - Sladesbrook / Leigh Road

Existing sign





#### Route 3 - Travelling westbound (Holt/Staverton to Bradford on Avon)

#### B3107 Bradford Road (between junctions B3107 and B3105)

Existing sign





## New Terrace junction with B3107 Bradford Road

Existing sign





#### **B3107 Holt Road (in advance of Springfield turning)**



# Springfield junction with B3107 Holt Road

Existing sign





# Route 4 - Travelling northbound A363 (Trowbridge to Bradford on Avon)

Bythesea Road, Trowbridge – No replacement required



# A363 Bradford Road/Trinity Church Roundabout, Trowbridge

Existing sign





# A363 Trowbridge Road (Widbrook canal bridge)

Existing sign





# Junction Road (Fitzmaurice House) - no replacement required



Bradford on Avon train station roundabout - no replacement required



#### Route 5 - Travelling northbound B3109 (Frome to Bradford on Avon)

#### A361 Rode, Somerset

Proposed sign – subject to approval by Somerset County Council



#### **B3109 Bradford Road/