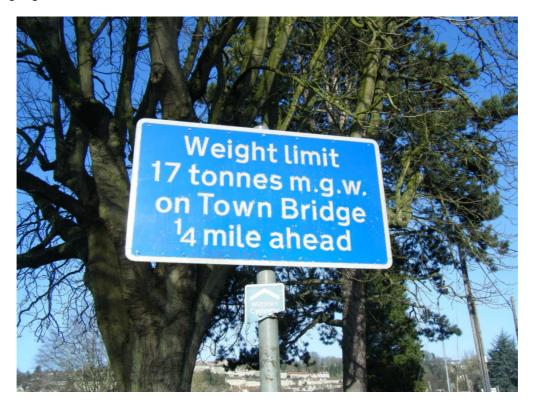

63 (Trowbridge to Bradford on Avon)

Bythesea Road, Trowbridge – No replacement required



# A363 Bradford Road/Trinity Church Roundabout, Trowbridge

Existing sign





# A363 Trowbridge Road (Widbrook canal bridge)

Existing sign





# Junction Road (Fitzmaurice House) - no replacement required



Bradford on Avon train station roundabout - no replacement required



#### Route 5 - Travelling northbound B3109 (Frome to Bradford on Avon)

#### A361 Rode, Somerset

Proposed sign – subject to approval by Somerset County Council



#### **B3109 Bradford Road/Rode Hill**

Existing sign





# **B3109 Frome Road (Wingfield crossroads)**

Existing sign





#### **B3109 Frome Road (Moulton Drive roundabout)**

Existing sign





## A363 Frome Road (adjacent to cricket ground)

Existing sign