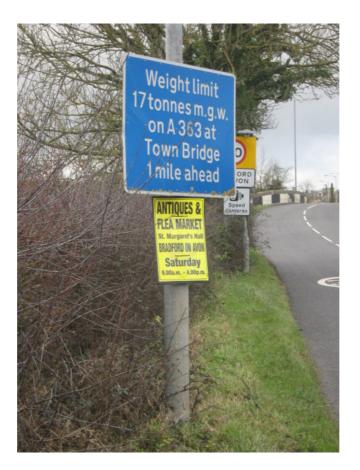

ign





#### Route 2 - Travelling southbound (Corsham to Bradford on Avon)

## Leigh Road

Existing sign





## Leigh Crossroads - Sladesbrook / Leigh Road

Existing sign





#### Route 3 - Travelling westbound (Holt/Staverton to Bradford on Avon)

#### B3107 Bradford Road (between junctions B3107 and B3105)

Existing sign





## New Terrace junction with B3107 Bradford Road

Existing sign





#### **B3107 Holt Road (in advance of Springfield turning)**



# Springfield junction with B3107 Holt Road

Existing sign





# Route 4 - Travelling northbound A363 (Trowbridge to Bradford on Avon)

Bythesea Road, Trowbridge – No replacement required



# A363 Bradford Road/Trinity Church Roundabout, Trowbridge

Existing sign





# A363 Trowbridge Road (Widbrook canal bridge)

Existing sign





# Junction Road (Fitzmaurice House) - no replacement required



Bradford on Avon train station roundabout - no replacement required



#### Route 5 - Travelling northbound B3109 (Frome to Bradford on Avon)

#### A361 Rode, Somerset

Proposed sign – subject to approval by Somerset County Council



#### **B3109 Bradford Road/Rode Hill**

Existing sign





# **B3109 Frome Road (Wingfield crossroads)**

Existing sign





#### **B3109 Frome Road (Moulton Drive roundabout)**

Existing sign





## A363 Frome Road (adjacent to cricket ground)

Existing sign