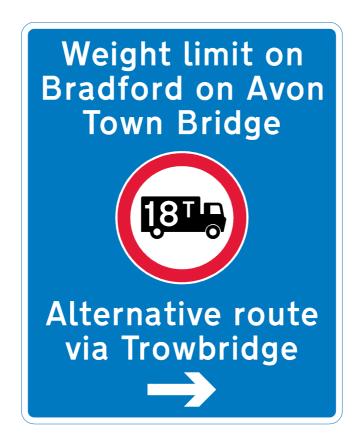

B3107 Bradford Road

Existing sign





#### **B3107 Holt Road (in advance of Springfield turning)**



# Springfield junction with B3107 Holt Road

Existing sign





# Route 4 - Travelling northbound A363 (Trowbridge to Bradford on Avon)

Bythesea Road, Trowbridge – No replacement required



# A363 Bradford Road/Trinity Church Roundabout, Trowbridge

Existing sign





# A363 Trowbridge Road (Widbrook canal bridge)

Existing sign





# Junction Road (Fitzmaurice House) - no replacement required



Bradford on Avon train station roundabout - no replacement required



#### Route 5 - Travelling northbound B3109 (Frome to Bradford on Avon)

#### A361 Rode, Somerset

Proposed sign – subject to approval by Somerset County Council



#### **B3109 Bradford Road/Rode Hill**

Existing sign





# **B3109 Frome Road (Wingfield crossroads)**

Existing sign





#### **B3109 Frome Road (Moulton Drive roundabout)**

Existing sign





## A363 Frome Road (adjacent to cricket ground)

Existing sign