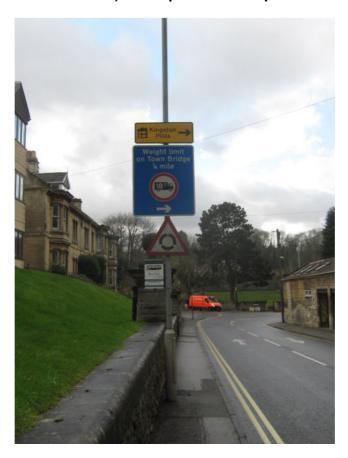

on Avon)

## Leigh Road

Existing sign





## Leigh Crossroads - Sladesbrook / Leigh Road

Existing sign





#### Route 3 - Travelling westbound (Holt/Staverton to Bradford on Avon)

#### B3107 Bradford Road (between junctions B3107 and B3105)

Existing sign





## New Terrace junction with B3107 Bradford Road

Existing sign





#### **B3107 Holt Road (in advance of Springfield turning)**



# Springfield junction with B3107 Holt Road

Existing sign





# Route 4 - Travelling northbound A363 (Trowbridge to Bradford on Avon)

Bythesea Road, Trowbridge – No replacement required



# A363 Bradford Road/Trinity Church Roundabout, Trowbridge

Existing sign





# A363 Trowbridge Road (Widbrook canal bridge)

Existing sign





# Junction Road (Fitzmaurice House) - no replacement required



Bradford on Avon train station roundabout - no replacement required



#### Route 5 - Travelling northbound B3109 (Frome to Bradford on Avon)

#### A361 Rode, Somerset

Proposed sign – subject to approval by Somerset County Council



#### **B3109 Bradford Road/Rode Hill**

Existing sign





# **B3109 Frome Road (Wingfield crossroads)**

Existing sign





#### **B3109 Frome Road (Moulton Drive roundabout)**

Existing sign





## A363 Frome Road (adjacent to cricket ground)

Existing sign