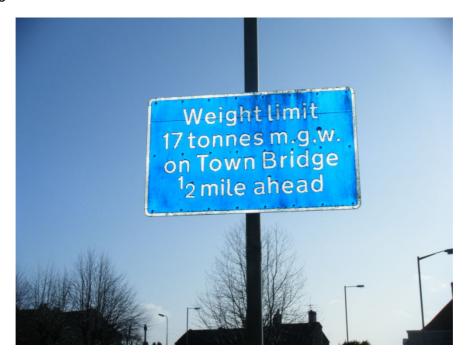

## Bradford on Avon - Town Bridge 18 tonne weight limit signs

# Route 1 - A363 travelling southbound (Bath to Bradford on Avon)

#### A4 Batheaston bypass

Existing sign





# A363 Bath Road (Ashley bends)- no replacement required



# A363 Bath Road (advance of B3105 junction)

Existing sign





#### Junction of A363 with B3109

Existing signs





# **Masons Lane (adjacent to Christ Church)**

Existing sign





# **Top of Masons Lane**

Existing sign





#### Route 2 - Travelling southbound (Corsham to Bradford on Avon)

## Leigh Road

Existing sign





## Leigh Crossroads - Sladesbrook / Leigh Road

Existing sign





#### Route 3 - Travelling westbound (Holt/Staverton to Bradford on Avon)

#### B3107 Bradford Road (between junctions B3107 and B3105)

Existing sign





## New Terrace junction with B3107 Bradford Road

Existing sign





#### **B3107 Holt Road (in advance of Springfield turning)**



# Springfield junction with B3107 Holt Road

Existing sign





# Route 4 - Travelling northbound A363 (Trowbridge to Bradford on Avon)

Bythesea Road, Trowbridge – No replacement required



# A363 Bradford Road/Trinity Church Roundabout, Trowbridge

Existing sign





# A363 Trowbridge Road