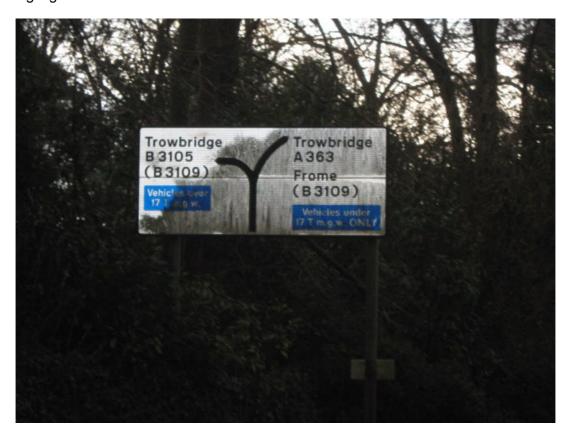

## Bradford on Avon - Town Bridge 18 tonne weight limit signs

# Route 1 - A363 travelling southbound (Bath to Bradford on Avon)

#### A4 Batheaston bypass

Existing sign





# A363 Bath Road (Ashley bends)- no replacement required



# A363 Bath Road (advance of B3105 junction)

Existing sign





#### Junction of A363 with B3109

Existing signs





# **Masons Lane (adjacent to Christ Church)**

Existing sign





# **Top of Masons Lane**

Existing sign





#### Route 2 - Travelling southbound (Corsham to Bradford on Avon)

## Leigh Road

Existing sign





## Leigh Crossroads - Sladesbrook / Leigh Road

Existing sign





#### Route 3 - Travelling westbound (Holt/Staverton to Bradford on Avon)

#### B3107 Bradford Road (between junctions B3107 and B3105)

Existing sign





## New Terrace junction with B3107 Bradford Road

Existing sign





#### **B3107 Holt Road (in advance of Springfield turning)**



# Springfield junction with B3107 Holt Road

Existing sign





# Route 4 - Travelling northbound A363 (Trowbridge to Bradford on Avon)

Bythesea Road, Trowbridge – No replac