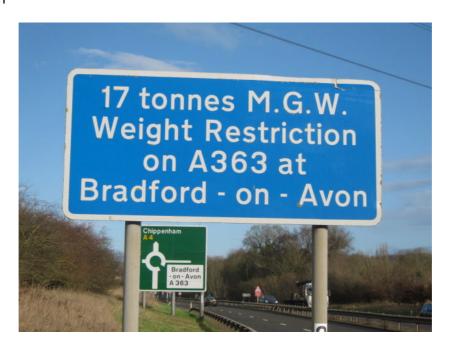

## Bradford on Avon - Town Bridge 18 tonne weight limit signs

# Route 1 - A363 travelling southbound (Bath to Bradford on Avon)

#### A4 Batheaston bypass

Existing sign





# A363 Bath Road (Ashley bends)- no replacement required



# A363 Bath Road (advance of B3105 junction)

Existing sign





#### Junction of A363 with B3109

Existing signs





# **Masons Lane (adjacent to Christ Church)**

Existing sign





# **Top of Masons Lane**

Existing sign





#### Route 2 - Travelling southbound (Corsham to Bradford on Avon)

## Leigh Road

Existing sign





## Leigh Crossroads - Sladesbrook / Leigh Road

Existing sign





#### Route 3 - Travelling westbound (Holt/Staverton to Bradford on Avon)

#### B3107 Bradford Road (between junctions B3107 and B3105)

Existing sign





## New Terrace junction with B3107 Bradford Road

Existing sign





#### **B3107 Holt Road (in advance of Springfield turning)**



# Springfield junction with B3107 Holt Road

Exis