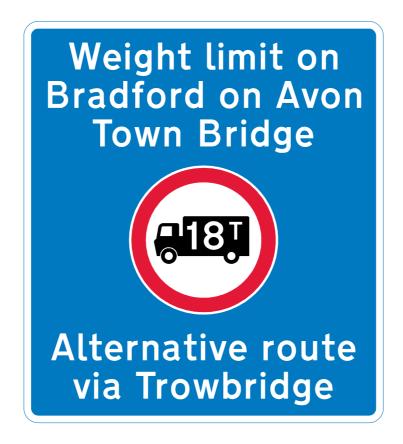

## Bradford on Avon - Town Bridge 18 tonne weight limit signs

# Route 1 - A363 travelling southbound (Bath to Bradford on Avon)

#### A4 Batheaston bypass

Existing sign





# A363 Bath Road (Ashley bends)- no replacement required



# A363 Bath Road (advance of B3105 junction)

Existing sign





#### Junction of A363 with B3109

Existing signs





# **Masons Lane (adjacent to Christ Church)**

Existing sign





# **Top of Masons Lane**

Existing sign





#### Route 2 - Travelling southbound (Corsham to Bradford on Avon)

## Leigh Road

Existing sign





## Leigh Crossroads - Sladesbrook / Leigh Road

Existing sign





#### Route 3 - Travelling westbound (Holt/Staverton to Bradford on Avon)

#### B3107 Bradford Road (between junctions B3107 and B3105)

Existing sign





## New Terrace junction with B3107 Bradford Road

Existing sign





#### **B3107 Holt Road (in advance of Springfield turning)**



# Springfield junction with B3107 Holt Road

Existing sign





# Route 4 - Travelling northbound A363 (Trowbridge to Bradford on Avon)

Bythesea Road, Trowbridge – No replacement required



# A363 Bradford Road/Trinity Church Roundabout, Trowbridge

Existing sign





# A363 Trowbridge Road (Widbrook canal bridge)

Existing sign





# Junction Road (Fitzmaurice House) - no replacement required



Bradford on Avon train station roundabou