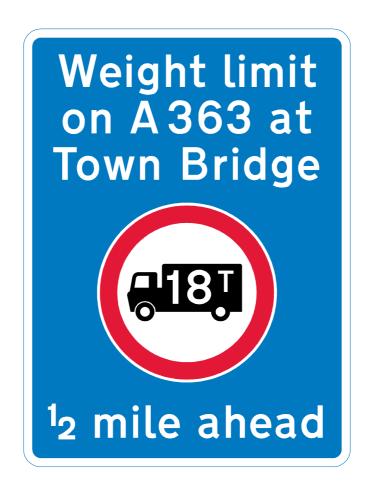

# Route 1 - A363 travelling southbound (Bath to Bradford on Avon)

#### A4 Batheaston bypass

Existing sign